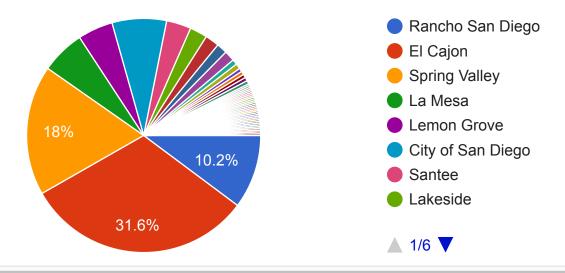

llege? 412 responses Transfer to Four Year -319 (77.4%) University -131 (31.8%) Associate Degree Certificate 12 (2.9%) Just taking classes -26 (6.3%) Not Sure -17 (4.1%) 100 200 300 400



What is your major? 337 responses Biology Business Nursing Computer Science Child Development Paralegal Studies Nursing Social Work **Computer Engineering**  What is your career goal? 255 responses Lawyer Registered Nurse Teacher BSN Medicine Pediatrician **Physical Therapist Physical Therapist** Zoologist

Where did you go to high school?

412 responses

Valhalla High School

Steele Canyon High School

El Cajon Valley High

Granite Hills High School

Valhalla

Monte Vista High School

El Cajon Valley High School

Steele Canyon

Julian High School



### What part of town do you live in?

412 responses









#### How did you hear about this class?

#### 412 responses









How much do the things below influence you when you are choosing which classes to take?





Are there any other factors, not listed above which influence your choice of classes? 219 responses No no No None N/A Nope tuition fee Passion Nope

## Google Forms