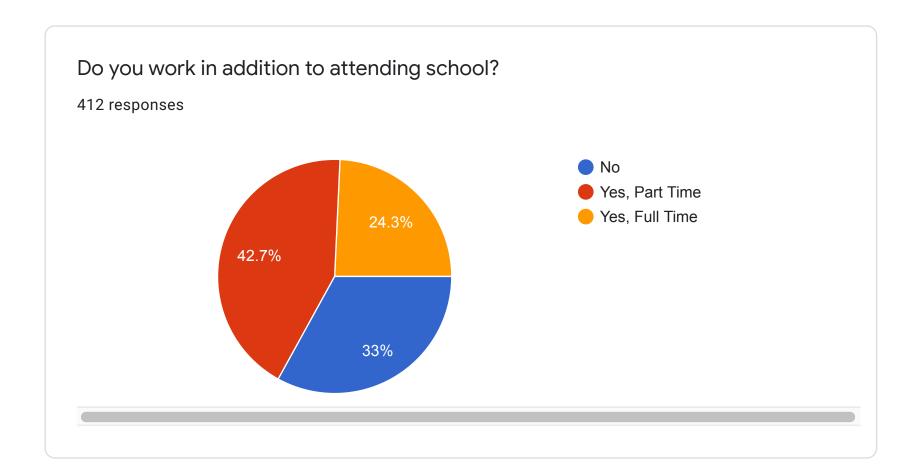

e? 412 responses Transfer to Four Year -319 (77.4%) University -131 (31.8%) Associate Degree Certificate 12 (2.9%) Just taking classes -26 (6.3%) Not Sure -17 (4.1%) 100 200 300 400



What is your major? 337 responses Biology Business Nursing Computer Science Child Development Paralegal Studies Nursing Social Work **Computer Engineering**  What is your career goal? 255 responses Lawyer Registered Nurse Teacher BSN Medicine Pediatrician **Physical Therapist Physical Therapist** Zoologist

Where did you go to high school?

412 responses

Valhalla High School

Steele Canyon High School

El Cajon Valley High

Granite Hills High School

Valhalla

Monte Vista High School

El Cajon Valley High School

Steele Canyon

Julian High School



### What part of town do you live in?

412 responses









#### How did you hear about this class?

#### 412 responses









How much do the things below influence you when you are choosing which classes to take?





Are there any other factors, not listed above which influence your choice of classes? 219 responses No no No None N/A Nope tuition fee Passion Nope

## Google Forms