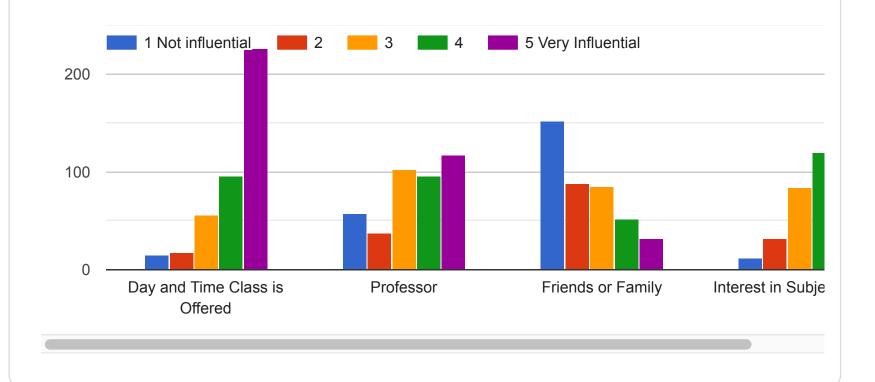

#### 412 responses

How much do the things below influence you when you are choosing which classes to take?

Are there any other factors, not listed above which influence your choice of classes? 219 responses No no No None N/A Nope tuition fee Passion Nope