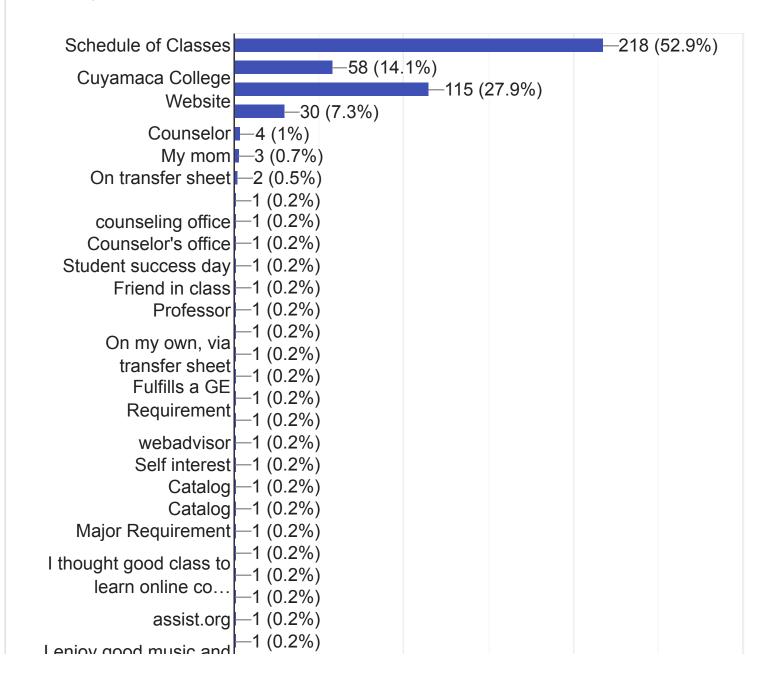

31 (31.8%) Associate Degree Certificate 12 (2.9%) Just taking classes -26 (6.3%) Not Sure -17 (4.1%) 100 200 300 400



What is your major? 337 responses Biology Business Nursing Computer Science Child Development Paralegal Studies Nursing Social Work **Computer Engineering**  What is your career goal? 255 responses Lawyer Registered Nurse Teacher BSN Medicine Pediatrician **Physical Therapist Physical Therapist** Zoologist

Where did you go to high school?

412 responses

Valhalla High School

Steele Canyon High School

El Cajon Valley High

Granite Hills High School

Valhalla

Monte Vista High School

El Cajon Valley High School

Steele Canyon

Julian High School



### What part of town do you live in?

412 responses









#### How did you hear about this class?

#### 412 responses









How much do the things below influence you when you are choosing which classes to take?





Are there any other factors, not listed above which influence your choice of classes? 219 responses No no No None N/A Nope tuition fee Passion Nope

## Google Forms