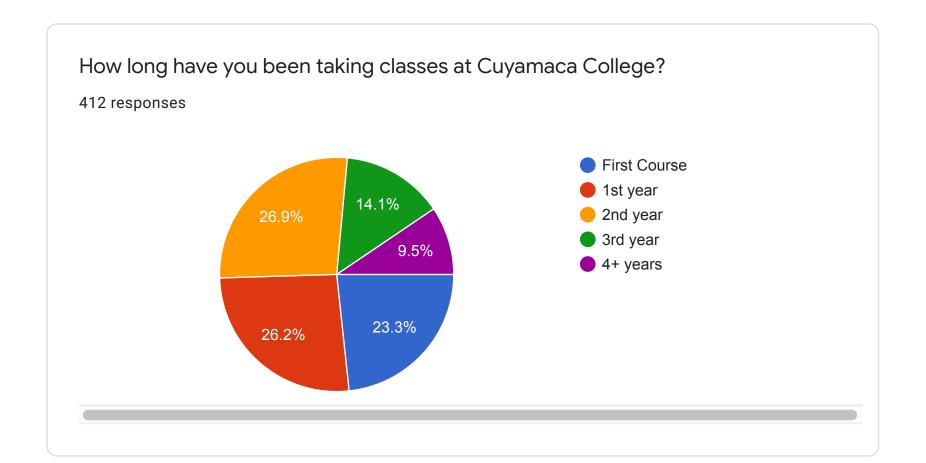

## Cuyamaca College Performing Arts Questionnaire

412 responses

**Publish analytics** 



# First Name 409 responses JoAnn Sandra Luz Robert Nathaniel Brandon Sandra Louis Mavis Aaron

# Last Name 407 responses Wilson Garcia Contreras Gonzalez Garcia Reyes Long Martinez Davis ibraheem

## What course are you enrolled in? 410 responses History of Jazz History of Rock Music Great Music Listening Intro to World Music Choir Concert Band 83.2% Beginning Piano Advanced Piano ▲ 1/2 ▼







## How many units are you taking this semester? 412 responses 3 or fewer units 4-6 units 32% 7-9 units 10-12 units 13 or more units 37.1% 10.2% 11.4% 9.2%



### What is your educational goal at Cuyamaca College? 412 responses Transfer to Four Year -319 (77.4%) University -131 (31.8%) Associate Degree Certificate 12 (2.9%) Just taking classes -26 (6.3%) Not Sure -17 (4.1%) 100 200 300 400



What is your major? 337 responses Biology Business Nursing Computer Science Child Development Paralegal Studies Nursing Social Work **Computer Engineering**  What is your career goal? 255 responses Lawyer Registered Nurse Teacher BSN Medicine Pediatrician **Physical Therapist Physical Therapist** Zoologist

Where did you go to high school?

412 responses

Valhalla High School

Steele Canyon High Sc