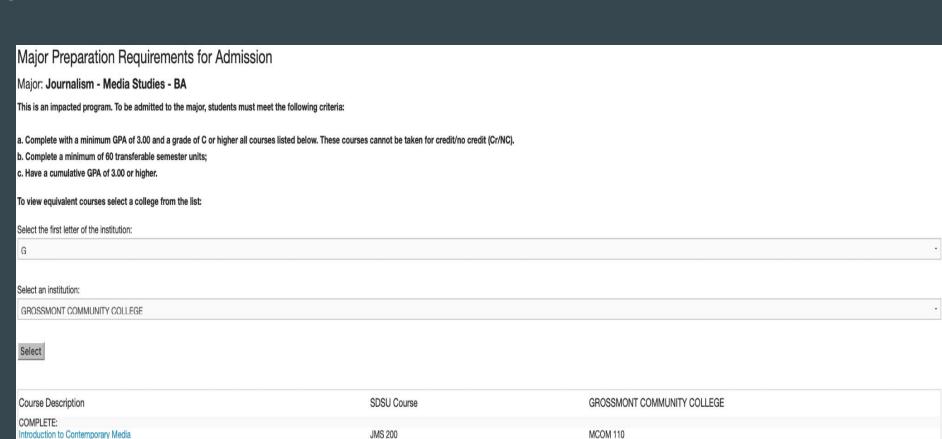

### Major Preparation Requirements for Admission

Major: Aerospace Engineering - BS

This is an impacted program. To be admitted to the major, students must meet the following criteria:

a. Complete with a grade of C or higher: A E 200 or M E 200; CHEM 200 or 202; MATH 150, 151; PHYS 195, 196. These courses cannot be taken for credit/no credit (Cr/NC);

b. Have an overall cumulative GPA of 2.70 or higher.

To view equivalent courses select a college from the list:

Select the first letter of the institution:

G

Select an institution:

GROSSMONT COMMUNITY COLLEGE

| Course Description                       | SDSU Course | GROSSMONT COMMUNITY COLLEGE |  |
|------------------------------------------|-------------|-----------------------------|--|
| COMPLETE:                                |             |                             |  |
| The Aerospace Engineer                   | A E 123     | No Comparable Course        |  |
|                                          | A E 260     | No Comparable Course        |  |
| Methods of Analysis                      | A E 280     | MATH 285                    |  |
| Principles of Electrical Engineering     | E E 204     | No Comparable Course        |  |
| Calculus I<br>Calculus II                | MATH 150    | MATH 180                    |  |
| Calculus II                              | MATH 151    | MATH 280                    |  |
| Calculus III                             | MATH 252    | MATH 281                    |  |
| Computer-Aided Design                    | M E 190     | No Comparable Course        |  |
| Principles of Physics                    | PHYS 195    | PHYC 140 OR PHYC 201        |  |
| Principles of Physics Laboratory         | PHYS 195L   | PHYC 140 OR PHYC 201        |  |
| Principles of Physics                    | PHYS 196    | PHYC 240 OR PHYC 202        |  |
| COMPLETE ONE OF THE FOLLOWING:           |             |                             |  |
| Statics                                  | A E 200     | No Comparable Course        |  |
| Statics                                  | M E 200     | No Comparable Course        |  |
| COMPLETE ONE OF THE FOLLOWING:           |             |                             |  |
| Dynamics                                 | A E 220     | No Comparable Course        |  |
| Dynamics                                 | M E 220     | No Comparable Course        |  |
| COMPLETE ONE OF THE FOLLOWING:           |             |                             |  |
| General Biology                          | BIOL 100    | BIO 120                     |  |
| World of Animals                         | BIOL 101    | No Comparable Course        |  |
| Principles of Cell and Molecular Biology | BIOL 203    | BIO 230                     |  |
| Principles of Organismal Biology         | BIOL 204    | BIO 240                     |  |
| COMPLETE ONE OF THE FOLLOWING:           |             |                             |  |
| General Chemistry                        | CHEM 200    | CHEM 141                    |  |
| General Chemistry for Engineers          | CHEM 202    | No Comparable Course        |  |