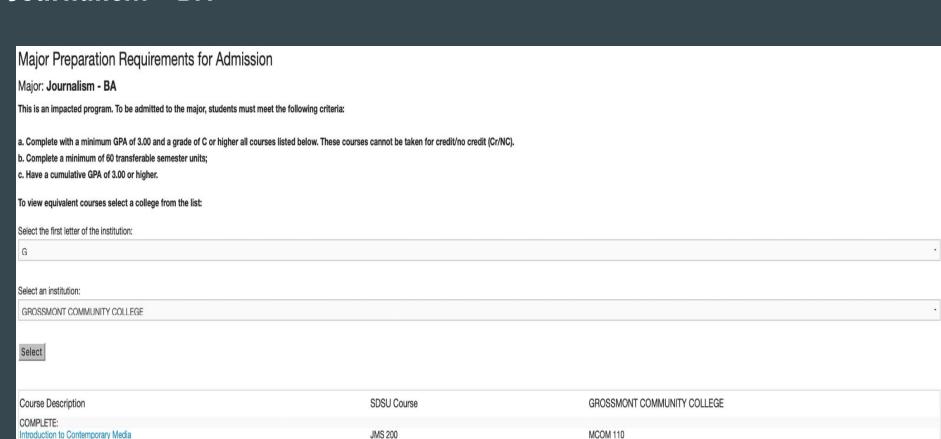

### Major Preparation Requirements for Admission

Major: Aerospace Engineering - BS

This is an impacted program. To be admitted to the major, students must meet the following criteria:

a. Complete with a grade of C or higher: A E 200 or M E 200; CHEM 200 or 202; MATH 150, 151; PHYS 195, 196. These courses cannot be taken for credit/no credit (Cr/NC);

b. Have an overall cumulative GPA of 2.70 or higher.

To view equivalent courses select a college from the list:

Select the first letter of the institution:

G

Select an institution:

GROSSMONT COMMUNITY COLLEGE

| Course Description                       | SDSU Course | GROSSMONT COMMUNITY COLLEGE |  |
|------------------------------------------|-------------|-----------------------------|--|
| COMPLETE:                                |             |                             |  |
| The Aerospace Engineer                   | A E 123     | No Comparable Course        |  |
|                                          | A E 260     | No Comparable Course        |  |
| Methods of Analysis                      | A E 280     | MATH 285                    |  |
| Principles of Electrical Engineering     | E E 204     | No Comparable Course        |  |
| Calculus I<br>Calculus II                | MATH 150    | MATH 180                    |  |
| Calculus II                              | MATH 151    | MATH 280                    |  |
| Calculus III                             | MATH 252    | MATH 281                    |  |
| Computer-Aided Design                    | M E 190     | No Comparable Course        |  |
| Principles of Physics                    | PHYS 195    | PHYC 140 OR PHYC 201        |  |
| Principles of Physics Laboratory         | PHYS 195L   | PHYC 140 OR PHYC 201        |  |
| Principles of Physics                    | PHYS 196    | PHYC 240 OR PHYC 202        |  |
| COMPLETE ONE OF THE FOLLOWING:           |             |                             |  |
| Statics                                  | A E 200     | No Comparable Course        |  |
| Statics                                  | M E 200     | No Comparable Course        |  |
| COMPLETE ONE OF THE FOLLOWING:           |             |                             |  |
| Dynamics                                 | A E 220     | No Comparable Course        |  |
| Dynamics                                 | M E 220     | No Comparable Course        |  |
| COMPLETE ONE OF THE FOLLOWING:           |             |                             |  |
| General Biology                          | BIOL 100    | BIO 120                     |  |
| World of Animals                         | BIOL 101    | No Comparable Course        |  |
| Principles of Cell and Molecular Biology | BIOL 203    | BIO 230                     |  |
| Principles of Organismal Biology         | BIOL 204    | BIO 240                     |  |
| COMPLETE ONE OF THE FOLLOWING:           |             |                             |  |
| General Chemistry                        | CHEM 200    | CHEM 141                    |  |
| General Chemistry for Engineers          | CHEM 202    | No Comparable Course        |  |