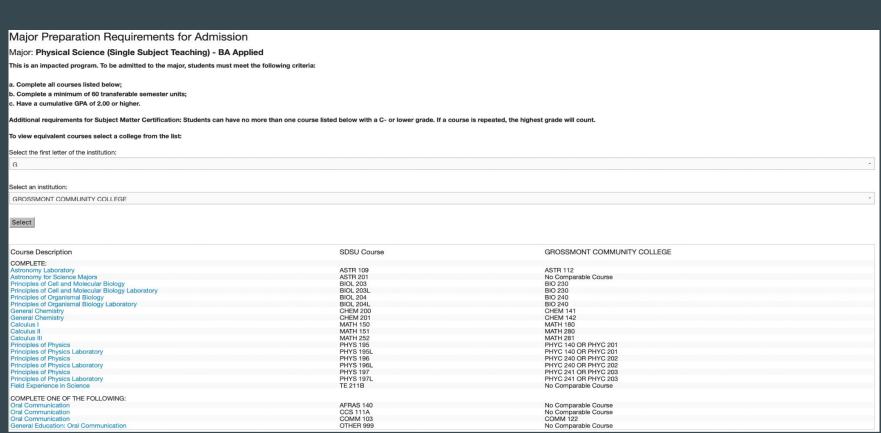

--------|-------------|-----------------------------|
| COMPLETE:                                         |             |                             |
| Introduction to Logic                             | PHIL 120    | No Comparable Course        |
| COMPLETE ONE OF THE FOLLOWING:                    |             |                             |
| Introduction to Philosophy: Ethics                | PHIL 101    | PHIL 140                    |
| Introduction to Philosophy: Knowledge and Reality | PHIL 102    | PHIL 110                    |
| Critical Thinking and Composition                 | PHIL 200    | PHIL 125                    |
|                                                   |             |                             |

# Physical Science (Single Subject Teaching) - BA Applied



# Physics - BS

# Major Preparation Requirements for Admission

Major: Physics - BS

The Physics-Bachelor of Science major is open to all students including those with a California Community College Associate in Science Degree for Transfer (AS-T) in Physics specifically designated for CSU Transfer and accepted by San Diego State University.

This is an impacted program. To be admitted to the major, students must meet the following criteria:

a) Complete all courses listed below.

b) Complete a minimum of 60 transferable semester units.

c) Have a cumulative GPA of 2.00 or higher.

To view equivalent courses select a college from the list:

Select the first letter of the institution:

376

Select an institution:

GROSSMONT COMMUNITY COLLEGE

| Course Description               | SDSU Cours