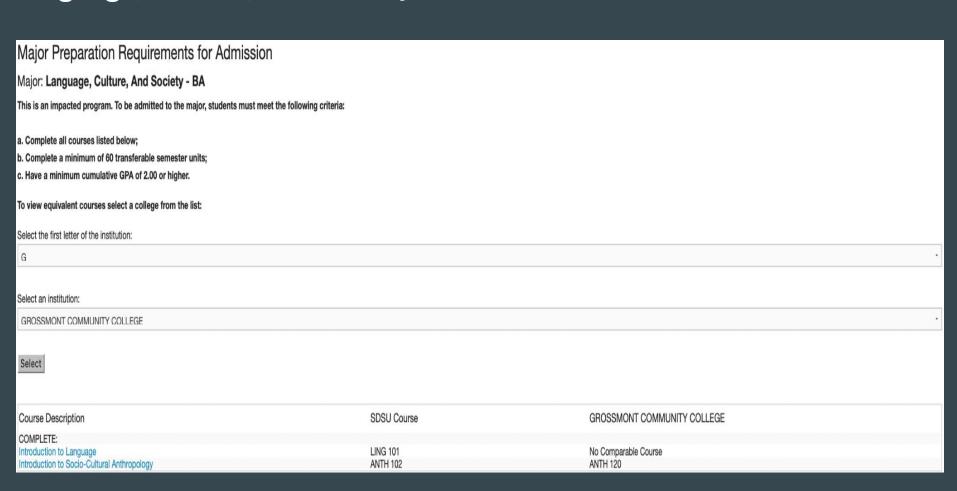

a. Complete all courses listed below;

b. Complete a minimum of 60 transferable semester units;

c. Have a minimum cumulative GPA of 2.00.

To view equivalent courses select a college from the list:

Select the first letter of the institution:

Select an institution:

GROSSMONT COMMUNITY COLLEGE

Select

G

Course Description

COMPLETE: American Indian Heritage

AMIND 110

SDSU Course

**ETHN 137** 

COMPLETE ONE OF THE FOLLOWING:

U.S. History from an American Indian Perspective to 1870 U.S. History from an American Indian Perspective Since 1870 AMIND 140 AMIND 141 ETHN 131 OR HIST 131

ETHN 130 OR HIST 130

GROSSMONT COMMUNITY COLLEGE