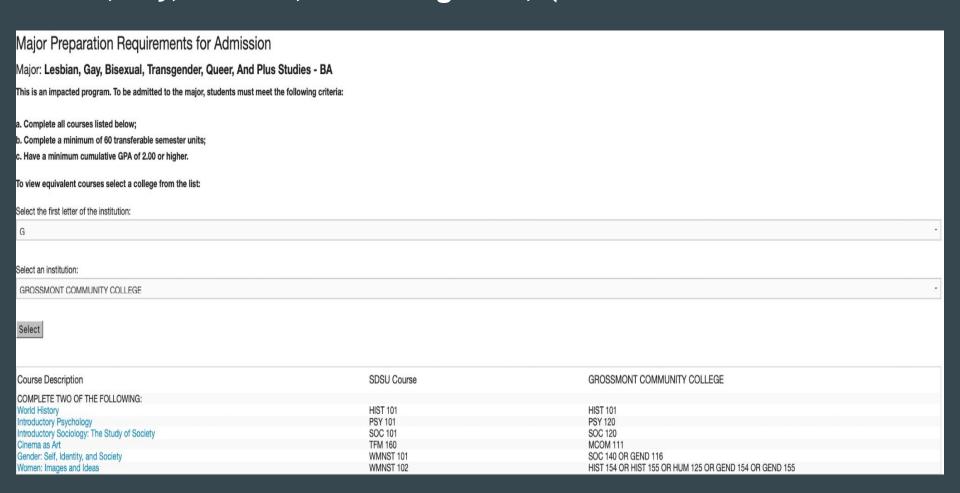

The Anthropology major is an impacted program. To be admitted to the Anthropology major, students must meet the following criteria:

- a. Complete with a grade of "C" or higher: ANTH 101, 102 and 103. These courses cannot be taken for credit/no credit (CR/NC);
- b. Complete a minimum of 60 transferable semester units:
- c. Have a minimum cumulative GPA of 2.00 or higher.

To view equivalent courses select a college from the list:

Select the first letter of the institution:

Select an institution:

GROSSMONT COMMUNITY COLLEGE

| Course Description                               | SDSU Course | GROSSMONT COMMUNITY COLLEGE |
|--------------------------------------------------|-------------|-----------------------------|
| COMPLETE:                                        |             |                             |
| Human Biocultural Origins                        | ANTH 101    | ANTH 130                    |
| Introduction to Socio-Cultural Anthropology      | ANTH 102    | ANTH 120                    |
| Introduction to Archaeology and World Prehistory | ANTH 103    | ANTH 140                    |
|                                                  |             |                             |